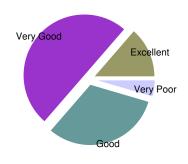

| Student-teacher interaction during online teaching |    |                               |
|----------------------------------------------------|----|-------------------------------|
| Very Poor                                          | 1  |                               |
| Poor                                               | 1  |                               |
| Good                                               | 9  | Average Score 7 out of 10     |
| Very Good                                          | 4  | 7 out of 10                   |
| Excellent                                          | 7  | Satisfaction Index<br>95.45 % |
| Total Respondants                                  | 22 |                               |