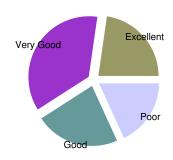

| Proficiency of the teacher to teach | online |                          |
|-------------------------------------|--------|--------------------------|
| Very Poor                           | 0      |                          |
| Poor                                | 0      |                          |
| Good                                | 11     | Average Score            |
| Very Good                           | 6      | 7 out of 10              |
| Excellent                           | 5      | Satisfaction Index 100 % |
| Total Respondants                   | 22     |                          |