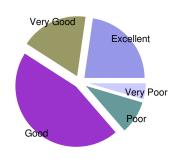

| How do you feel about learning thre classroom? | ough Online te | aching than conventional      |
|------------------------------------------------|----------------|-------------------------------|
| Very Poor                                      | 1              |                               |
| Poor                                           | 2              |                               |
| Good                                           | 10             | Average Score<br>7 out of 10  |
| Very Good                                      | 4              |                               |
| Excellent                                      | 5              | Satisfaction Index<br>95.45 % |
| Total Respondants                              | 22             |                               |