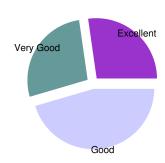

| Guidelines provided about how to unline lectures by your lecturer are |    | line tools before starting |
|-----------------------------------------------------------------------|----|----------------------------|
| Very Poor                                                             | 0  |                            |
| Poor                                                                  | 0  |                            |
| Good                                                                  | 10 | Average Score              |
| Very Good                                                             | 6  | 8 out of 10                |
| Excellent                                                             | 6  | Satisfaction Index 100 %   |
| Total Respondants                                                     | 22 |                            |