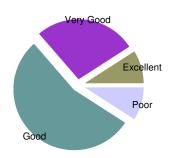

| Guidelines provided about how to unline lectures by your lecturer are |    | line tools before starting |
|-----------------------------------------------------------------------|----|----------------------------|
| Very Poor                                                             | 0  |                            |
| Poor                                                                  | 0  |                            |
| Good                                                                  | 10 | Average Score              |
| Very Good                                                             | 6  | 8 out of 10                |
| Excellent                                                             | 6  | Satisfaction Index 100 %   |
| Total Respondants                                                     | 22 |                            |