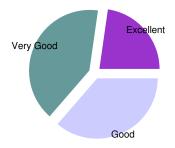

| Guidelines provided about how to unline lectures by your lecturer are |    | line tools before starting |
|-----------------------------------------------------------------------|----|----------------------------|
| Very Poor                                                             | 0  |                            |
| Poor                                                                  | 0  |                            |
| Good                                                                  | 10 | Average Score              |
| Very Good                                                             | 6  | 8 out of 10                |
| Excellent                                                             | 6  | Satisfaction Index 100 %   |
| Total Respondants                                                     | 22 |                            |