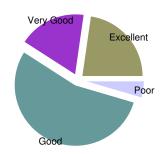

| Facility to ask questions or clear doubts during online lectures |    |                              |
|------------------------------------------------------------------|----|------------------------------|
| Very Poor                                                        | 0  |                              |
| Poor                                                             | 1  |                              |
| Good                                                             | 8  | Average Score<br>8 out of 10 |
| Very Good                                                        | 6  |                              |
| Excellent                                                        | 7  | Satisfaction Index<br>100 %  |
| Total Respondants                                                | 22 |                              |