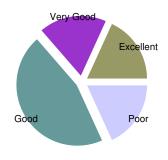

| How do you feel about learning thre classroom? | ough Online te | aching than conventional      |
|------------------------------------------------|----------------|-------------------------------|
| Very Poor                                      | 1              |                               |
| Poor                                           | 2              |                               |
| Good                                           | 10             | Average Score<br>7 out of 10  |
| Very Good                                      | 4              |                               |
| Excellent                                      | 5              | Satisfaction Index<br>95.45 % |
| Total Respondants                              | 22             |                               |