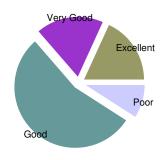

| Equipment and facilities (Compute online lectures are | r/laptop/internet/s | software) to participate in |
|-------------------------------------------------------|---------------------|-----------------------------|
| Very Poor                                             | 0                   |                             |
| Poor                                                  | 2                   |                             |
| Good                                                  | 12                  | Average Score               |
| Very Good                                             | 4                   | 7 out of 10                 |
| Excellent                                             | 4                   | Satisfaction Index 100 %    |
| Total Respondants                                     | 22                  |                             |