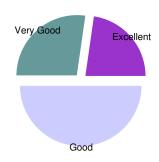

| Computer knowledge and IT skills to manage your online learning. |    |                          |
|------------------------------------------------------------------|----|--------------------------|
| Very Poor                                                        | 0  |                          |
| Poor                                                             | 1  |                          |
| Good                                                             | 12 | Average Score            |
| Very Good                                                        | 5  | 7 out of 10              |
| Excellent                                                        | 4  | Satisfaction Index 100 % |
| Total Respondants                                                | 22 |                          |