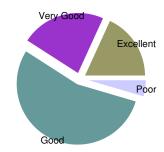

| Computer knowledge and IT skills to manage your online learning. |    |                          |
|------------------------------------------------------------------|----|--------------------------|
| Very Poor                                                        | 0  |                          |
| Poor                                                             | 1  |                          |
| Good                                                             | 12 | Average Score            |
| Very Good                                                        | 5  | 7 out of 10              |
| Excellent                                                        | 4  | Satisfaction Index 100 % |
| Total Respondants                                                | 22 |                          |