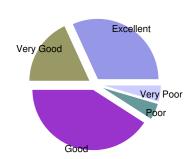

| Teachers can manage to cover allocated syllabus online within given time |    |                               |
|--------------------------------------------------------------------------|----|-------------------------------|
| Very Poor                                                                | 1  |                               |
| Poor                                                                     | 0  |                               |
| Good                                                                     | 7  | Average Score 7 out of 10     |
| Very Good                                                                | 11 |                               |
| Excellent                                                                | 3  | Satisfaction Index<br>95.45 % |
| Total Respondants                                                        | 22 |                               |