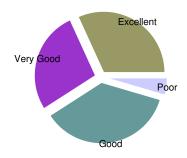

| Equipment and facilities (Compute online lectures are | r/laptop/internet/s | software) to participate in |
|-------------------------------------------------------|---------------------|-----------------------------|
| Very Poor                                             | 0                   |                             |
| Poor                                                  | 2                   |                             |
| Good                                                  | 12                  | Average Score               |
| Very Good                                             | 4                   | 7 out of 10                 |
| Excellent                                             | 4                   | Satisfaction Index 100 %    |
| Total Respondants                                     | 22                  |                             |