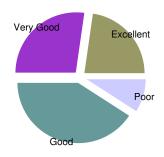

| Computer knowledge and IT skills to manage your online learning. |    |                          |
|------------------------------------------------------------------|----|--------------------------|
| Very Poor                                                        | 0  |                          |
| Poor                                                             | 1  |                          |
| Good                                                             | 12 | Average Score            |
| Very Good                                                        | 5  | 7 out of 10              |
| Excellent                                                        | 4  | Satisfaction Index 100 % |
| Total Respondants                                                | 22 |                          |