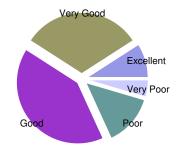

| Teachers can manage to cover allocated syllabus online within given time |    |                               |
|--------------------------------------------------------------------------|----|-------------------------------|
| Very Poor                                                                | 1  |                               |
| Poor                                                                     | 0  |                               |
| Good                                                                     | 7  | Average Score 7 out of 10     |
| Very Good                                                                | 11 |                               |
| Excellent                                                                | 3  | Satisfaction Index<br>95.45 % |
| Total Respondants                                                        | 22 |                               |